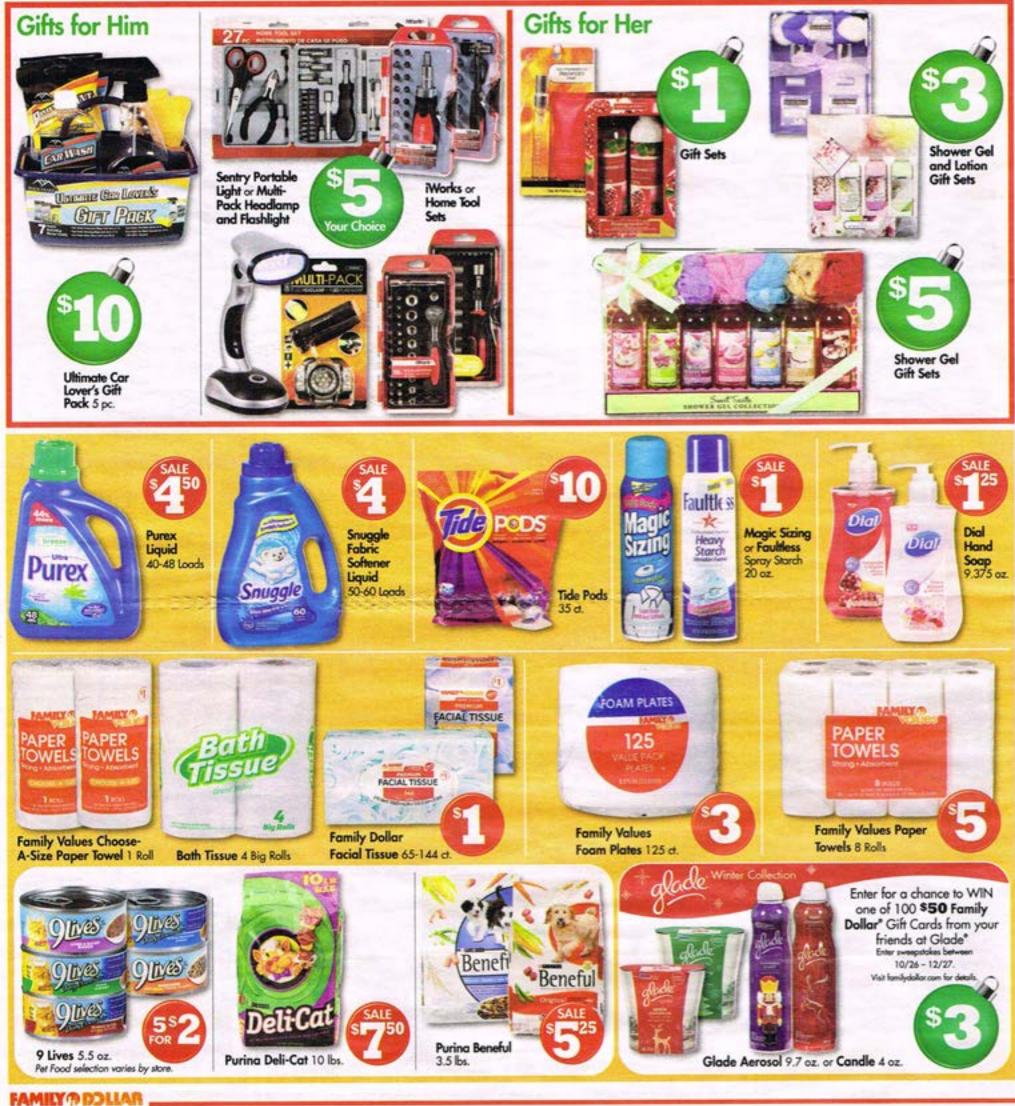

WE ACCEPT MANUFACTURERS' COUPONS 11/22 Page 5 BASE AB#330 C

While Quantities Last • Some Items Not Available At All Stores • No Sales To Dealers Limited Quantities On Some Items Store Hours: Mon.-Sat., 8 a.m.-9 p.m., Sun., 9 a.m.-9 p.m. in most stores • We Accept Manufacturers' Coupons Use Your American Express, Visa, Mastercard or Discover! SNAP/EBT accepted in most stores.